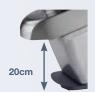

Touch button control

Large round hopper (215 cm²)

- ➤ Save time and effort: powerful lever remains in upright position so operator can freely use both hands to feed vegetables
- Variable speed models for more flexibility and precision, speed adjusted to type of cut
- ► High discharge zone permits the use of deep GN containers (up to 20 cm)