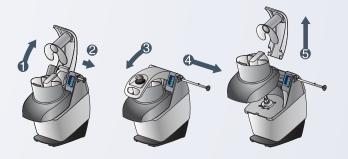

  No need to pre-cut

- ► Large and long vegetable hoppers integrated in the same design
- User friendly waterproof control panel with pulse function for precise slicing
- ► Ergonomic, easy to lift lever: minimal pressure is required to process vegetables (for right or left hand use)
- Automatic start/stop function will stop the machine when the lever hopper is lifted and will restart automatically when lowered, to allow continuous feeding

With a few simple movements all parts in contact with food can be removed, without tools, and are 100% dishwasher safe

 Safety device protects the operator by stopping the machine in case of misuse

Stainless steel discs with holder included standard