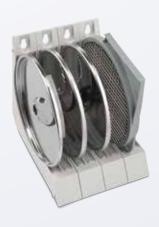

## **TRS**Vegetable slicers

Increased productivity, outstanding performance, superior quality and extreme sturdiness.

- Compact, powerful and with inclined base (20°) makes loading and unloading operations quick and easy
- ► Able to slice, shred, grate and dice up to **550 kg/hour**
- ► Long life and silent operation thanks to the durable stainless steel construction and asynchronous motor
- ► Wide range of more than 40 stainless steel discs (more than 80 different cuts)
- ► Maximum cleanability due to the ergonomic design with rounded shapes and stainless steel parts
- ► Large hopper for higher output and processing of large size and unusual shaped vegetables.

With a few simple movements all parts in contact with food can be removed, without tools, and are 100% dishwasher safe

 Safety device protects the operator by stopping the machine in case of misuse

Stainless steel discs with holder included standard