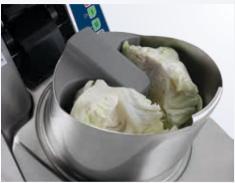

## **TRS**Vegetable slicers

Increased productivity, outstanding performance, superior quality and extreme sturdiness.

- Compact, powerful and with inclined base (20°) makes loading and unloading operations quick and easy
- ► Able to slice, shred, grate and dice up to **550 kg/hour**
- ► Long life and silent operation thanks to the durable stainless steel construction and asynchronous motor
- ► Wide range of more than 40 stainless steel discs (more than 80 different cuts)
- ► Maximum cleanability due to the ergonomic design with rounded shapes and stainless steel parts
- ► Large hopper for higher output and processing of large size and unusual shaped vegetables.

Touch button control

Large round hopper (215 cm²)

- ➤ Save time and effort: powerful lever remains in upright position so operator can freely use both hands to feed vegetables
- Variable speed models for more flexibility and precision, speed adjusted to type of cut
- ► High discharge zone permits the use of deep GN containers (up to 20 cm)