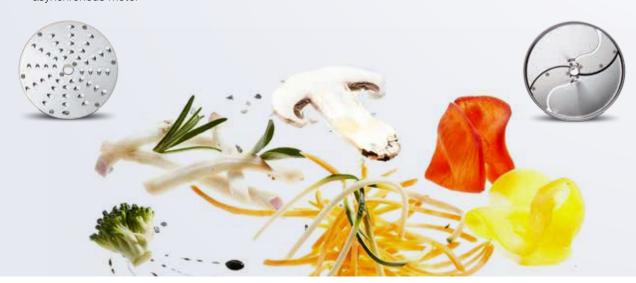

## **TRS**Vegetable slicers

Increased productivity, outstanding performance, superior quality and extreme sturdiness.

- Compact, powerful and with inclined base (20°) makes loading and unloading operations quick and easy
- ► Able to slice, shred, grate and dice up to **550 kg/hour**
- ► Long life and silent operation thanks to the durable stainless steel construction and asynchronous motor
- ► Wide range of more than 40 stainless steel discs (more than 80 different cuts)
- ► Maximum cleanability due to the ergonomic design with rounded shapes and stainless steel parts
- ► Large hopper for higher output and processing of large size and unusual shaped vegetables.

Touch button control

Large round hopper (215 cm²)

- ➤ Save time and effort: powerful lever remains in upright position so operator can freely use both hands to feed vegetables
- Variable speed models for more flexibility and precision, speed adjusted to type of cut
- ► High discharge zone permits the use of deep GN containers (up to 20 cm)