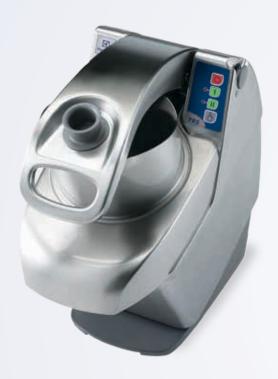

## **TRS**Vegetable slicers

Increased productivity, outstanding performance, superior quality and extreme sturdiness.

- Compact, powerful and with inclined base (20°) makes loading and unloading operations quick and easy
- ► Able to slice, shred, grate and dice up to **550 kg/hour**
- ► Long life and silent operation thanks to the durable stainless steel construction and asynchronous motor
- ► Wide range of more than 40 stainless steel discs (more than 80 different cuts)
- ► Maximum cleanability due to the ergonomic design with rounded shapes and stainless steel parts
- ► Large hopper for higher output and processing of large size and unusual shaped vegetables.

External dimensions (wxdxh): 252x500x502mm