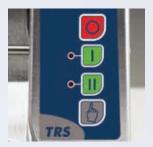

Touch button control

Large round hopper (215 cm²)

- ➤ Save time and effort: powerful lever remains in upright position so operator can freely use both hands to feed vegetables
- Variable speed models for more flexibility and precision, speed adjusted to type of cut
- ► High discharge zone permits the use of deep GN containers (up to 20 cm)