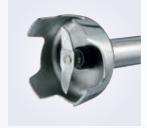

Disassembly without tools

Blade protection

- ► The 250 W motor is available with fixed or variable speed (max speed 15000 rpm)
- ► Thanks to the easy tool junctions, the motor unit and tube can be disassembled without tools for cleaning
- ➤ The tube and blade are in stainless steel and the motor body is in special alimentary plastic for a **longer life**
- An optional whisk is available for variable speed models