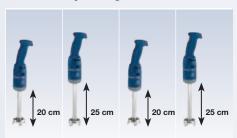

## **Speedy mixer**

| Model       | SMT20W25                   | SMT25W25 | SMVT20W25            | SMVT25W25 |
|-------------|----------------------------|----------|----------------------|-----------|
| Power (W)   | 250 W                      |          | 250 W variable speed |           |
| Tube (cm)   | 20 cm                      | 25 cm    | 20 cm                | 25 cm     |
| Weight (kg) | 1,4 kg                     | 1,45 kg  | 1,4 kg               | 1,45 kg   |
| Capacity    | ideal for small quantities |          |                      |           |