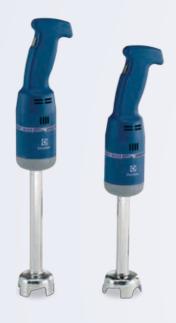

## **Speedy mixer**

| Model       | SMT20W25                   | SMT25W25 | SMVT20W25            | SMVT25W25 |
|-------------|----------------------------|----------|----------------------|-----------|
| Power (W)   | 250 W                      |          | 250 W variable speed |           |
| Tube (cm)   | 20 cm                      | 25 cm    | 20 cm                | 25 cm     |
| Weight (kg) | 1,4 kg                     | 1,45 kg  | 1,4 kg               | 1,45 kg   |
| Capacity    | ideal for small quantities |          |                      |           |

- ► The 250 W motor is available with fixed or variable speed (max speed 15000 rpm)
- ► Thanks to the easy tool junctions, the motor unit and tube can be disassembled without tools for cleaning
- ➤ The tube and blade are in stainless steel and the motor body is in special alimentary plastic for a **longer life**
- An optional whisk is available for variable speed models