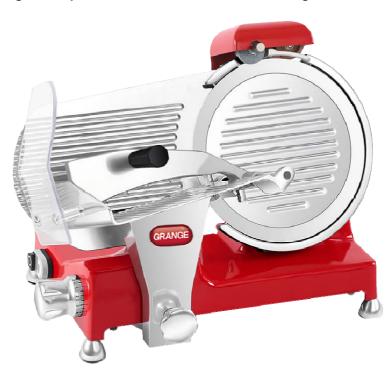

## Grange GRB-220C

## Australia's quality entry level Commercial Slicer

The GRB-220C slicer offers an entry level commercial grade slicer with higher than industry standard safety features. Constructed of stainless steel and a stylish painted aluminium body.

- Belt driven
- Stainless Steel220mm blade
- •Integrated sharpener
- •Slice 0.2 12mm
- •Fully enclosed blade
- Blade cover safety microswitch
- Carriage safety
   locking mechanism

Independently risk assessed to ensure compliance with Australian Standards