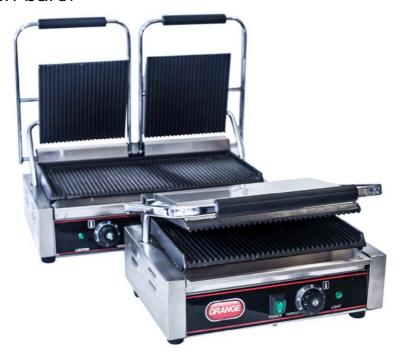

## Grange GRHSG41E & GRHSG57E

Australia's quality entry level Panini Grill

The GRHSG41E & 57E Panini Grill with ribbed oversize heat plates is a must for use in operations such as coffee shops, restaurants and sandwich bars.

- •Thermostatically controlled cast iron ribbed plates heat to 300°c / 570°F
- •Stainless steel body with a spring loaded, self balancing top plate
- •Models have a 340mm or 480mm wide heat plates