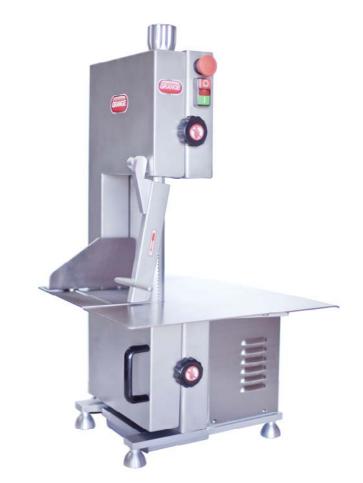

## Grange GRLS-1650 Australia's quality entry level Bandsaw

The GRLS-1650 benchtop bandsaw offers an entry level commercial grade saw. Designed to cut fresh meat, bone and frozen meat. Body constructed from high grade stainless steel.

•Large 750 watt motor

•Stainless Steel Body

•Door safety switches

•1650mm length blade

•Accepts 210mm wide blade

•Stainless steel table guide

Independently risk assessed to ensure compliance with Australian Standards

Stainless Steel Pulley Wheels

Door Safety Switch

2 Year Conditional Warranty

| $\square$ | Specifications |                         |              |        |
|-----------|----------------|-------------------------|--------------|--------|
|           | Dimensions mm  | (LxDxH) 460 x 460 x 870 | Blade Width  | 210mm  |
|           | Power          | 240V 60 Hz              | Blade Length | 1650mm |
| $\square$ | Motor          | 750 W                   | Net Weight   | 40Kg   |