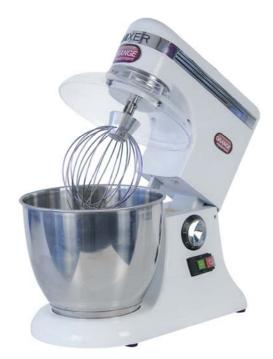

## Grange GRPB7

## Australia's quality entry level Planetary Mixer

The GRPB7 Planetary Mixer offers an entry level commercial grade mixer with industry standard safety features. Belt drive technology combined with variable speed control makes this an excellent choice for any commercial operation.

- •Strong 325W motor
- Stainless Steel
  bowl & accessories
- Variable speed
- Safety cut off switch
- •Whisk, Beater & Dough hook.

Independently risk assessed to ensure compliance with Australian Standards