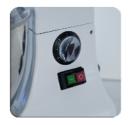

- •Strong 325W motor
- Stainless Steel
  bowl & accessories
- Variable speed
- Safety cut off switch
- •Whisk, Beater & Dough hook.

Independently risk assessed to ensure compliance with Australian Standards

Variable Speed

3 Attachments

Safety Cut Off

2 Year Conditional Warranty

| Specifications     |                     |                      |      |
|--------------------|---------------------|----------------------|------|
| Dimensions mm (LxD | xH) 350 x 230 x 400 | <b>Bowl Capacity</b> | 7L   |
| Power              | 220V – 240V 50Hz    | Speed Variable RPM   | 1080 |
| Motor              | 325 W               | Net Weight           | 21Kg |
| Max Dry Ingredient | 2Kg                 | Max Wet Ingredient   | 5L / |