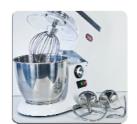

- •Strong 325W motor
- Stainless Steel
  bowl & accessories
- Variable speed
- Safety cut off switch
- •Whisk, Beater & Dough hook.

Independently risk assessed to ensure compliance with Australian Standards