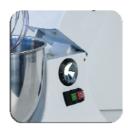

- •Strong 325W motor
- Stainless Steel
  bowl & accessories
- Variable speed
- Safety cut off switch
- •Whisk, Beater & Dough hook.

Independently risk assessed to ensure compliance with Australian Standards

Variable Speed

3 Attachments

Safety Cut Off

2 Year Conditional Warranty

| Specifications     |                     |                      |      |
|--------------------|---------------------|----------------------|------|
| Dimensions mm (LxD | xH) 350 x 230 x 400 | <b>Bowl Capacity</b> | 7L   |
| Power              | 220V – 240V 50Hz    | Speed Variable RPM   | 1080 |
| Motor              | 325 W               | Net Weight           | 21Kg |
| Max Dry Ingredient | 2Kg                 | Max Wet Ingredient   | 5L / |