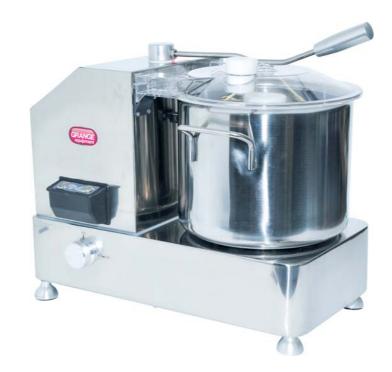

## Grange GRR12

## Australia's quality entry level Food Processor

The GRR12 Food Processor offers an entry level commercial grade processor for fast and efficient chopping, slicing, blending and mixing a wide range of foods.

- Large 750 watt motor
- •12L bowl with 9L wet capacity
- Lid safety microswitch
- Fully adjustable speed control
- Stainless steel blades and bowl
- Porthole to add additional product

Independently risk assessed to ensure compliance with Australian Standards