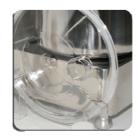

- •Large 750 watt motor
- •6L bowl with 4L wet capacity
- •Lid safety microswitch
- •Fully adjustable speed control
- •Stainless steel blades and bowl
- •Porthole to add additional product

## Independently risk assessed to ensure compliance with Australian Standards

Adjustable Speed

Cover porthole to add product

Heavy Duty cutting unit

2 Year Conditional Warranty

| $\bigcap$ | Specifications |                         |               |             |  |
|-----------|----------------|-------------------------|---------------|-------------|--|
|           | Dimensions mm  | (LxDxH) 510 x 320 x 395 | Bowl Capacity | 4L – 6L     |  |
|           | Power          | 230V 50Hz               | Speed RPM     | 1100 - 2800 |  |
| $\square$ | Motor          | 750 W                   | Net Weight    | 18Kg        |  |