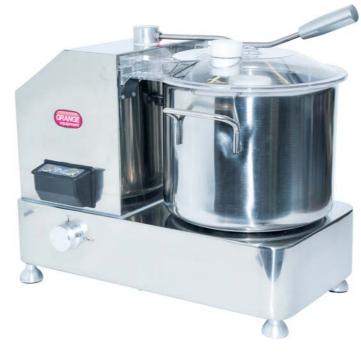

## Grange GRR6 Australia's quality entry level Food Processor

The GRR6 Food Processor offers an entry level commercial grade processor for fast and efficient chopping, slicing, blending and mixing a wide range of foods.

- •Large 750 watt motor
- •6L bowl with 4L wet capacity
- •Lid safety microswitch
- •Fully adjustable speed control
- •Stainless steel blades and bowl
- •Porthole to add additional product

## Independently risk assessed to ensure compliance with Australian Standards

Adjustable Speed

Cover porthole to add product

Heavy Duty cutting unit

2 Year Conditional Warranty

| $\bigcap$ | Specifications |                         |               |             |  |
|-----------|----------------|-------------------------|---------------|-------------|--|
|           | Dimensions mm  | (LxDxH) 510 x 320 x 395 | Bowl Capacity | 4L – 6L     |  |
|           | Power          | 230V 50Hz               | Speed RPM     | 1100 - 2800 |  |
| $\square$ | Motor          | 750 W                   | Net Weight    | 18Kg        |  |