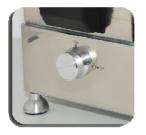

## Independently risk assessed to ensure compliance with Australian Standards

Adjustable Speed

Cover porthole to add product

Heavy Duty cutting unit

2 Year Conditional Warranty

| $\bigcap$ | Specifications |                         |               |             |  |
|-----------|----------------|-------------------------|---------------|-------------|--|
|           | Dimensions mm  | (LxDxH) 510 x 320 x 395 | Bowl Capacity | 4L – 6L     |  |
|           | Power          | 230V 50Hz               | Speed RPM     | 1100 - 2800 |  |
| $\square$ | Motor          | 750 W                   | Net Weight    | 18Kg        |  |