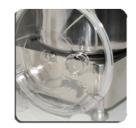

Adjustable Speed

Cover porthole to add product

Heavy Duty cutting unit

2 Year Conditional Warranty

| $\bigcap$ | Specifications |                         |               |             |
|-----------|----------------|-------------------------|---------------|-------------|
|           | Dimensions mm  | (LxDxH) 510 x 320 x 445 | Bowl Capacity | 6L – 9L     |
|           | Power          | 230V 50Hz               | Speed RPM     | 1100 - 2800 |
| $\square$ | Motor          | 950 W                   | Net Weight    | 20Kg        |