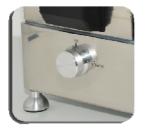

Adjustable Speed

Cover porthole to add product

Heavy Duty cutting unit

2 Year Conditional Warranty

| $\bigcap$ | Specifications |                         |               |             |
|-----------|----------------|-------------------------|---------------|-------------|
|           | Dimensions mm  | (LxDxH) 510 x 320 x 445 | Bowl Capacity | 6L – 9L     |
|           | Power          | 230V 50Hz               | Speed RPM     | 1100 - 2800 |
| $\square$ | Motor          | 950 W                   | Net Weight    | 20Kg        |