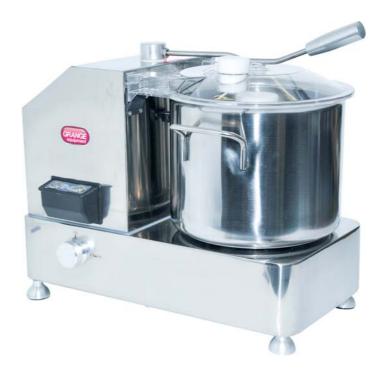

## Grange GRR9 Australia's quality entry level Food Processor

The GRR9 Food Processor offers an entry level commercial grade processor for fast and efficient chopping, slicing, blending and mixing a wide range of foods.

- •Large 750 watt motor
- •9L bowl with 6L wet capacity
- •Lid safety microswitch
- •Fully adjustable speed control
- •Stainless steel blades and bowl
- •Porthole to add additional product

Independently risk assessed to ensure compliance with Australian Standards

Adjustable Speed

Cover porthole to add product

Heavy Duty cutting unit

2 Year Conditional Warranty

| $\bigcap$ | Specifications |                         |               |             |
|-----------|----------------|-------------------------|---------------|-------------|
|           | Dimensions mm  | (LxDxH) 510 x 320 x 445 | Bowl Capacity | 6L – 9L     |
|           | Power          | 230V 50Hz               | Speed RPM     | 1100 - 2800 |
| $\square$ | Motor          | 950 W                   | Net Weight    | 20Kg        |