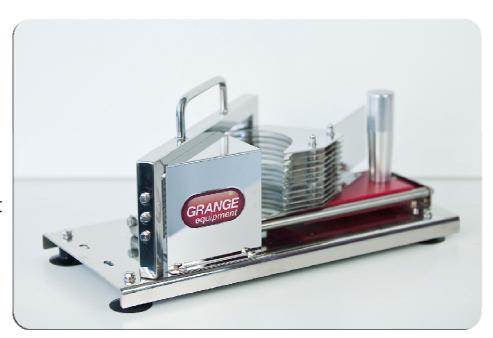

## Australia's quality Commercial Manual Tomato Slicer

The GRANGE tomato slicer is a must for busy catering or fastfood retail outlets, where a consistent tomato slice is required. Slices up to 500 tomatoes per hour with a choice of 4mm or 5.5mm cut.

- •All stainless steel construction
- Solid handle construction
- Scalloped blades for fast cutting
- •Four impressive rubber suction feet
- Location slots for clamping if required
- Smooth push / pull action