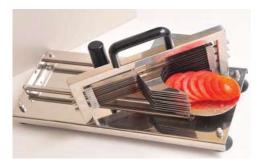

Fig.1 (view from front)

Fig.2 (view from rear)

### **Operating the tomato slicer**

- 1. Grasp the UPPER HANDLE with one hand and the SLIDE BOARD HANDLE with the other.
- 2. Pull the SLIDE BOARD fully open.
- 3. Carefully place the tomato on the SLIDE BOARD between the PUSHER PLATES and the BLADES. (Fig. 1)
- 4. Carefully withdraw your hand.
- 5. Grasp the UPPER HANDLE with one hand and the SLIDE BOARD HANDLE with the other.
- With one quick motion, push the SLIDE BOARD HANDLE towards the BLADES to slice tomato. (Fig.2)
- 7. Carefully remove the sliced tomato from the SLIDE BOARD and, grasping BOTH handles again, pull back SLIDE BOARD to repeat the procedure.