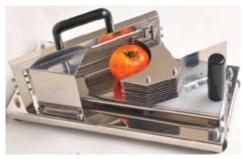

Fig.1 (view from front)

Fig.2 (view from rear)

### **Operating the tomato slicer**

- 1. Grasp the UPPER HANDLE with one hand and the SLIDE BOARD HANDLE with the other.
- 2. Pull the SLIDE BOARD fully open.
- 3. Carefully place the tomato on the SLIDE BOARD between the PUSHER PLATES and the BLADES. (Fig. 1)
- 4. Carefully withdraw your hand.
- 5. Grasp the UPPER HANDLE with one hand and the SLIDE BOARD HANDLE with the other.
- With one quick motion, push the SLIDE BOARD HANDLE towards the BLADES to slice tomato. (Fig.2)
- 7. Carefully remove the sliced tomato from the SLIDE BOARD and, grasping BOTH handles again, pull back SLIDE BOARD to repeat the procedure.