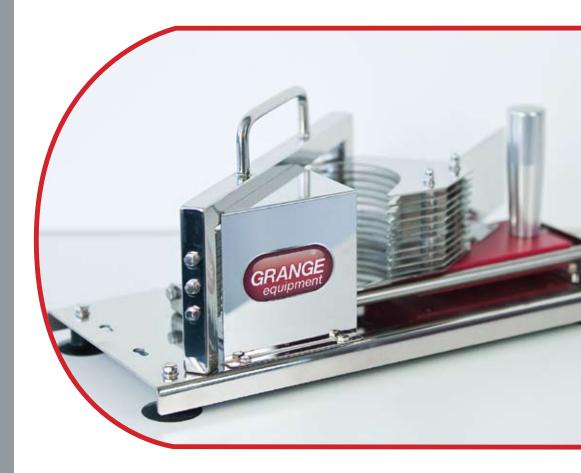

The Grange Tomato Slicer is compact, sturdy and easy to use. It can cleanly cut mounds of uniformly sliced tomatoes and features a unique new design for fast, trouble-free operation and easy clean up.

Fig.1 (view from front)

Fig.2 (view from rear)