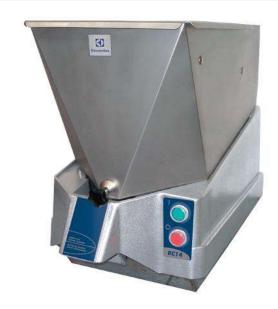

### Vegetable Slicer Potato Chipper with automatic hopper

| ITEM #  |  |  |
|---------|--|--|
| MODEL # |  |  |
| NAME #  |  |  |
|         |  |  |
| SIS #   |  |  |
| AIA#    |  |  |

601151 (RC143)

Potato Chipper with automatic hopper -230-400V/3/50

601229 (RC14)

Potato Chipper with automatic hopper -230V/1/50

### **Main Features**

- Chipping block for french fries, with different cross section sizes (8x8,10x10,12x12 & 14x14 mm).
- Table top model, stainless steel mobile stand available as accessory.
- Drum and block are easy to remove
- Safety device incorporated in the hopper, allowing only the potatoes to pass through.
- Immediate arrest of the machine in case of hopper opening or incorrect fitting of the cutter block during operation.
- Productivity is around 1500 kg/h for cross section 12x12 mm.