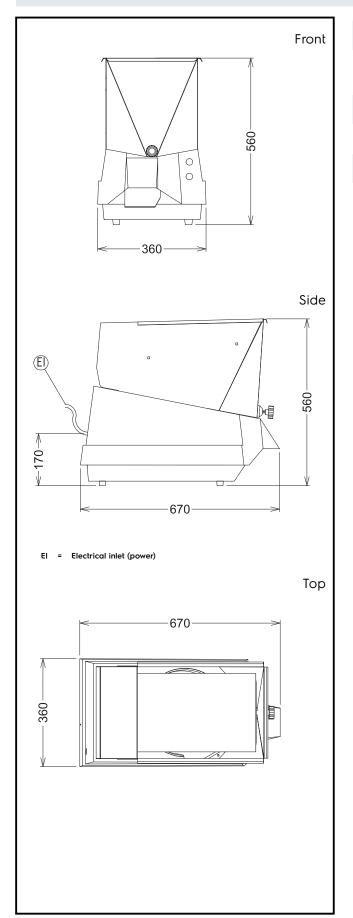

External dimensions, Width: 360 mm
External dimensions, Height: 560 mm
External dimensions, Depth: 670 mm
Shipping weight: 45 kg
Potatoes slicing capacity: 1500 kg
Chip cutting capacity: 1500 kg

**Key Information:** 