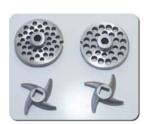

## Australia's quality compact Mincer

The GRTJ12 model offers a heavy duty commercial grade stainless steel Mincer. This bench top model is capable of up to 120Kg per hour.

- Large 550 watt /0.75hp motor
- Stainless body & parts
- Parts in contact with food made of stainless steel
- 1 knife plus6 & 8mm plates
- •Silent operation, gears in oil bath

Independently risk assessed to ensure compliance with Australian Standards

Stainless steel Worm, barrel etc

6mm & 8mm Plates included

Thermal Overload

2 Year Conditional Warranty

## **Specifications**

Dimensions mm(LxDxH) 400 x 190 x 410Blades2 includedPower240V 50 HzPlates6 & 8mm includedMotor550 WNet Weight27Kg