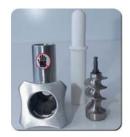

## Australia's quality compact Mincer

The GRTJ12 model offers a heavy duty commercial grade stainless steel Mincer. This bench top model is capable of up to 120Kg per hour.

- Large 550 watt /0.75hp motor
- Stainless body & parts
- Parts in contact with food made of stainless steel
- 1 knife plus6 & 8mm plates
- •Silent operation, gears in oil bath

Independently risk assessed to ensure compliance with Australian Standards

Stainless steel Worm, barrel etc

6mm & 8mm Plates included

Thermal Overload

2 Year Conditional Warranty