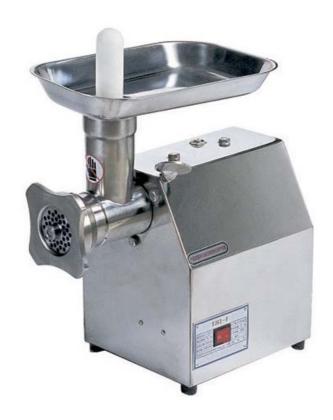

## Grange GRTJ12

## Australia's quality compact Mincer

The GRTJ12 model offers a heavy duty commercial grade stainless steel Mincer. This bench top model is capable of up to 120Kg per hour.

- Large 550 watt /0.75hp motor
- Stainless body & parts
- Parts in contact with food made of stainless steel
- 1 knife plus6 & 8mm plates
- •Silent operation, gears in oil bath

Independently risk assessed to ensure compliance with Australian Standards

Stainless steel Worm, barrel etc

6mm & 8mm Plates included

Thermal Overload

2 Year Conditional Warranty

## **Specifications**

Dimensions mm(LxDxH) 400 x 190 x 410Blades2 includedPower240V 50 HzPlates6 & 8mm includedMotor550 WNet Weight27Kg