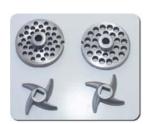

## Australia's quality heavy duty Mincer

The GRTJ22 model offers a heavy duty commercial grade Aluminium Alloy Mincer. A bench top model but still capable of up to 220Kg per hour.

- Large 750 watt /1hp motor
- Alloy construction to reduce weight
- Parts in contact with food made of stainless steel
- 1 knife plus6 & 8mm plates
- •Silent operation, gears in oil bath

Independently risk assessed to ensure compliance with Australian Standards

Stainless steel Worm, barrel etc

6mm & 8mm Plates included

Thermal overload

2 Year Conditional Warranty

## **Specifications**

Dimensions mm(LxDxH) 400 x 240 x 450Blades2 includedPower240V 50 HzPlates6 & 8mm includedMotor750 WNet Weight36Kg