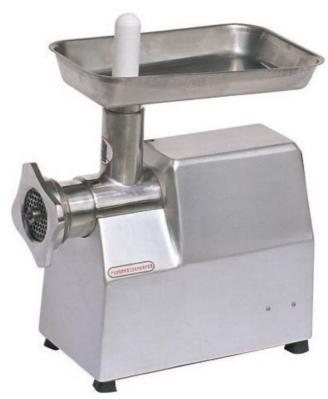

## Grange GRTJ22

## Australia's quality heavy duty Mincer

The GRTJ22 model offers a heavy duty commercial grade Aluminium Alloy Mincer. A bench top model but still capable of up to 220Kg per hour.

- Large 750 watt /1hp motor
- Alloy construction to reduce weight
- Parts in contact with food made of stainless steel
- 1 knife plus6 & 8mm plates
- •Silent operation, gears in oil bath

Independently risk assessed to ensure compliance with Australian Standards

Stainless steel Worm, barrel etc

6mm & 8mm Plates included

Thermal overload

2 Year Conditional Warranty

## **Specifications**

Dimensions mm(LxDxH) 400 x 240 x 450Blades2 includedPower240V 50 HzPlates6 & 8mm includedMotor750 WNet Weight36Kg