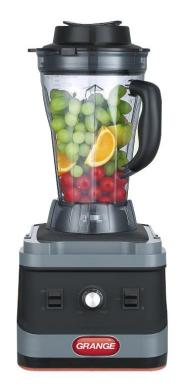

## Grange Bondi Mini Blender

## Australia's Entry Level Bar Blender

The Bondi Bar Blender range offers a compact commercial grade processor, for fast and efficient chopping, blending and mixing a wide range of liquids and foods.

- •1500w / 2hp motor
- •1.2L jug capacity
- •Speed 32,000rpm
- Adjustable speed setting
- Patented double cut blade system
- •2 Speed toggle with pulse