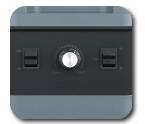

Independently risk assessed to ensure compliance with Australian Standards

2 Speed toggle with pulse

Steel gears

**Cover microswitch** 

2 Year Conditional Warranty

| Specifications |                         |              |        |
|----------------|-------------------------|--------------|--------|
| Dimensions mm  | (LxDxH) 230 x 230 x 410 | Jug Capacity | 1.2L   |
| Power          | 230V 50Hz               | Speed RPM    | 32,000 |
| Motor          | 1500 W                  | Net Weight   | 5.8Kg  |