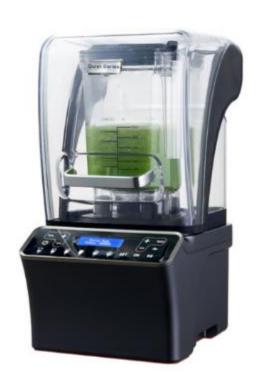

## Grange Bondi Bar Blender

## Australia's Quietest Entry Level Bar Blender

The Bondi Bar Blender offers a soundproof commercial grade processor, for fast and efficient chopping, blending and mixing a wide range of liquids and foods.

- •2200w / 2.3hp motor
- Large 2L jug capacity
- •Speed 25,000rpm
- •Fully adjustable time setting
- Patented double cut blade system
- •6 pre-set programs
- Magnetic safety switch on cover

Independently risk assessed to ensure compliance with Australian Standards

Steel gears

**Cover microswitch** 

2 Year Conditional Warranty

| Specifications |
|----------------|
|                |

 Dimensions mm
 (LxDxH) 260 x 220 x 425
 Jug Capacity
 2.0L

 Power
 230V 50Hz
 Speed RPM
 25,000

 Motor
 1680 W
 Net Weight
 7.8Kg