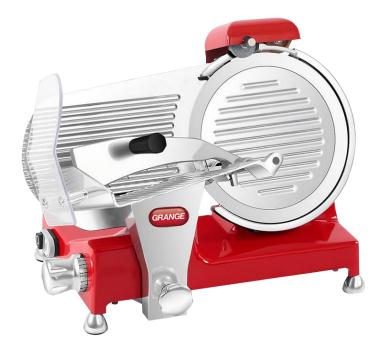

## Grange GRB-220C Australia's Quality Entry Level Commercial Slicer

The GRB-220C slicer offers an entry level commercial grade slicer with higher than industry standard safety features. Constructed of stainless steel and a stylish painted aluminium body.

- Belt driven
- •Stainless Steel 220mm blade
- •Integrated sharpener
- •Slice 0.2 12mm
- •Fully enclosed blade
- •Blade cover safety microswitch
- •Carriage safety locking mechanism

Independently risk assessed to ensure compliance with Australian Standards

Integrated sharpener

Stainless Steel shaft

Carriage Locking Mechanism

2 Year Conditional Warranty

| $\bigcap$ | Specifications |                                     |                 |          |
|-----------|----------------|-------------------------------------|-----------------|----------|
|           | Dimension      | <b>s mm</b> (LxDxH) 465 x 390 x 365 | Blade           | 220mm    |
|           | Power          | 220V – 230V 50Hz / 60 Hz            | Slice Thickness | 0.2-12mm |
|           | Motor          | 120 W                               | Net Weight      | 15Kg     |