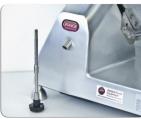

Integrated sharpener

Stainless Steel shaft

Carriage Locking Mechanism

2 Year Conditional Warranty

| $\bigcap$ | Specifications |                                     |                 |          |
|-----------|----------------|-------------------------------------|-----------------|----------|
|           | Dimension      | <b>s mm</b> (LxDxH) 465 x 390 x 365 | Blade           | 220mm    |
|           | Power          | 220V – 230V 50Hz / 60 Hz            | Slice Thickness | 0.2-12mm |
|           | Motor          | 120 W                               | Net Weight      | 15Kg     |