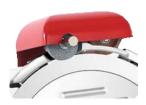

Integrated sharpener

Stainless Steel shaft

Carriage Locking Mechanism

2 Year Conditional Warranty

| $\bigcap$ | Specifications |                                     |                 |          |
|-----------|----------------|-------------------------------------|-----------------|----------|
|           | Dimension      | <b>s mm</b> (LxDxH) 465 x 390 x 365 | Blade           | 220mm    |
|           | Power          | 220V – 230V 50Hz / 60 Hz            | Slice Thickness | 0.2-12mm |
|           | Motor          | 120 W                               | Net Weight      | 15Kg     |