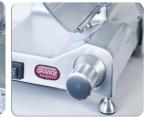

Integrated sharpener

Stainless Steel shaft

Carriage Locking Mechanism

2 Year Conditional Warranty

| $\bigcap$ | Specifications |                                     |                 |          |
|-----------|----------------|-------------------------------------|-----------------|----------|
|           | Dimension      | <b>s mm</b> (LxDxH) 465 x 390 x 365 | Blade           | 220mm    |
|           | Power          | 220V – 230V 50Hz / 60 Hz            | Slice Thickness | 0.2-12mm |
|           | Motor          | 120 W                               | Net Weight      | 15Kg     |