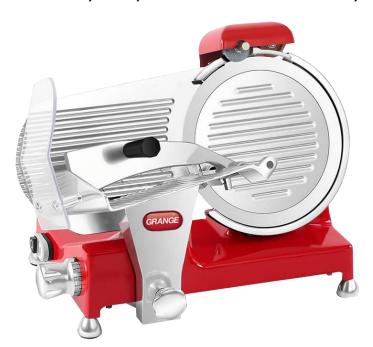

## Grange GRB-250C

## Australia's Quality Entry Level Commercial Slicer

The GRB-250C slicer offers an entry level commercial grade slicer with higher than industry standard safety features. Constructed of stainless steel and a stylish painted aluminium body.

- •Belt driven
- •Stainless Steel 250mm blade
- •Integrated sharpener
- •Slice 0.2 12mm
- •Fully enclosed blade
- Blade cover safety microswitch
- Carriage safety locking mechanism

Independently risk assessed to ensure compliance with Australian Standards