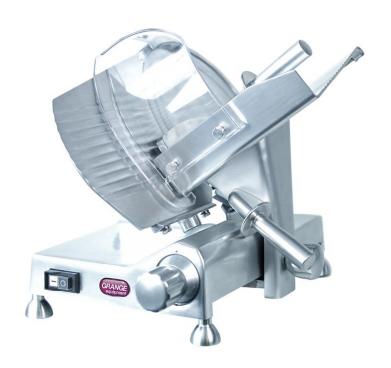

## Grange GRB-250L

## Australia's Quality Entry Level Commercial Slicer

The GRB-250L slicer offers an entry level commercial grade slicer with higher than industry standard safety features. Constructed of corrosion resistant stainless steel and anodised aluminium.

- Belt driven
- •Stainless Steel 250mm blade
- •Integrated sharpener
- •Slice 0.2 15mm
- •Fully enclosed blade
- •Blade cover safety microswitch
- Carriage safety locking mechanism

Independently risk assessed to ensure compliance with Australian Standards

## **Specifications**

 Dimensions mm
 (LxDxH) 500 x 414 x 355
 Blade
 250mm

 Power
 220V - 230V 50Hz / 60 Hz
 Slice Thickness
 0.2-15mm

 Motor
 150 W
 Net Weight
 24Kg