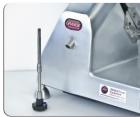

Integrated sharpener

Stainless Steel shaft

Carriage Locking Mechanism

2 Year Conditional Warranty

| $\bigcap$ | Specifications |                                   |                 |          |
|-----------|----------------|-----------------------------------|-----------------|----------|
|           | Dimensions I   | <b>mm</b> (LxDxH) 554 x 460 x 423 | Blade           | 300mm    |
|           | Power          | 220V – 230V 50Hz / 60 Hz          | Slice Thickness | 0.2-16mm |
|           | Motor          | 250 W                             | Net Weight      | 24.5Kg   |