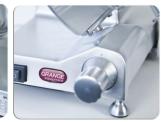

Integrated sharpener

Stainless Steel shaft

Carriage Locking Mechanism

2 Year Conditional Warranty

| $\bigcap$ | Specifications |                                   |                 |          |
|-----------|----------------|-----------------------------------|-----------------|----------|
|           | Dimensions I   | <b>mm</b> (LxDxH) 554 x 460 x 423 | Blade           | 300mm    |
|           | Power          | 220V – 230V 50Hz / 60 Hz          | Slice Thickness | 0.2-16mm |
|           | Motor          | 250 W                             | Net Weight      | 24.5Kg   |