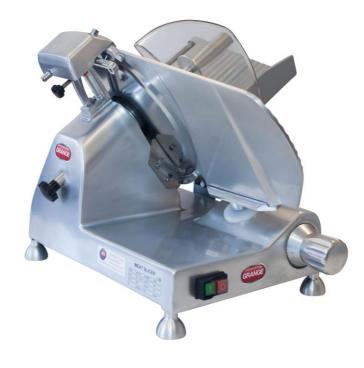

## Grange GRB-300L Australia's Quality Entry Level Commercial Slicer

The GRB-300L slicer offers an entry level commercial grade slicer with higher than industry standard features. Constructed of corrosion resistant stainless steel and anodised aluminium.

- Belt driven
- •Stainless Steel 300mm blade
- •Integrated sharpener
- •Slice 0.2 16mm
- •Fully enclosed blade
- •Blade cover safety microswitch
- •Carriage safety locking mechanism

Independently risk assessed to ensure compliance with Australian Standards

Integrated sharpener

Stainless Steel shaft

Carriage Locking Mechanism

2 Year Conditional Warranty

| $\bigcap$ | Specifications |                                   |                 |          |
|-----------|----------------|-----------------------------------|-----------------|----------|
|           | Dimensions I   | <b>mm</b> (LxDxH) 554 x 460 x 423 | Blade           | 300mm    |
|           | Power          | 220V – 230V 50Hz / 60 Hz          | Slice Thickness | 0.2-16mm |
|           | Motor          | 250 W                             | Net Weight      | 24.5Kg   |