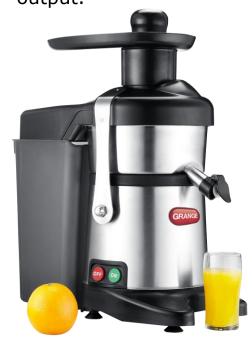

## Grange Byron Bay Juicer

## Australia's Quietest Entry Level Juicer

The Byron Bay juicer offers juice extraction for a fraction of the cost of other brands. A high power 700w commercial grade motor, that is quiet and efficient, with a high-volume output.

- •700w motor
- •Large 79mm feed tube
- •Speed 3000rpm
- Removable sieve/basket
- Safety micro switch cut out
- Low noise levels
- •8L waste bucket
- High grade plastic cover and tray

Independently risk assessed to ensure compliance with Australian Standards