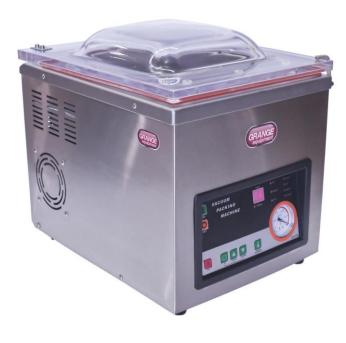

## Grange GRDZ300 Australia's Quality Entry Level Vacuum Packer

The GRDZ300 model offers an entry level commercial grade Vacuum Packer. This bench top model with a deep 185mm chamber and seals pouches and bags in seconds.

- •300mm Seal Bar & 185mm deep chamber
- •Removable seal bar for easy cleaning
- •Stainless Steel construction
- •Fast 10 m3/h vacuum pump
- •Sealing time and vacuum display

Independently risk assessed to ensure compliance with Australian Standards