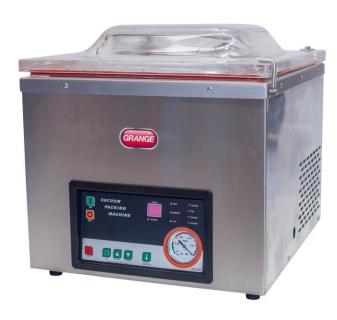

## **Grange GRDZ4002F** Australia's Quality Mid Range Vacuum Packer

The GRDZ4002F Double Seal model offers mid range commercial grade Vacuum Packer. This bench top model comes with a deep 200mm chamber and seals pouches and bags in seconds.

- •2 x 400mm Seal Bar & 200mm dee chamber
- •Removable seal bar for easy cleaning
- •Stainless Steel construction
- •Fast 20 m3/h vacuum pump
- •Sealing time and vacuum display

Independently risk assessed to ensure compliance with Australian Standards