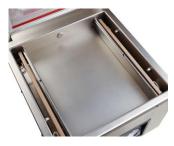

**Removable Seal Bar** 

20mm Thick Lid

Simple control panel 2 Year Conditional Warranty

| Specifications                          |                 |             |            |
|-----------------------------------------|-----------------|-------------|------------|
| Dimensions mm (LxDxH)                   | 475 x 555 x 460 | Sealing Bar | 2 x 400mm  |
| Chamber mm (LxDxH) 420 x 440 x 200(150) |                 | Power       | 220V 50 Hz |
| Vacuum Pump                             | 20 m3/h         | Net Weight  | 65Kg       |