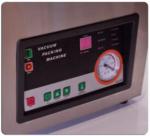

**Removable Seal Bar** 

20mm Thick Lid

Simple control panel 2 Year Conditional Warranty

| Specifications                          |                 |             |            |
|-----------------------------------------|-----------------|-------------|------------|
| Dimensions mm (LxDxH)                   | 475 x 555 x 460 | Sealing Bar | 2 x 400mm  |
| Chamber mm (LxDxH) 420 x 440 x 200(150) |                 | Power       | 220V 50 Hz |
| Vacuum Pump                             | 20 m3/h         | Net Weight  | 65Kg       |