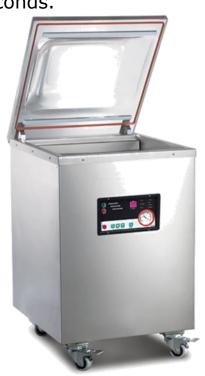

## Grange GRDZ500/2G

## Australia's Quality Large Vacuum Packer

The GRDZ500 model is a double seal bar commercial grade floor mount Vacuum Packer. This model comes with a deep 210mm chamber and seals multiple pouches and bags in seconds.

- •2 x 500mm Seal Bar & 210mm deep chamber
- Fixed seal bars
- Stainless Steel construction
- •Fast 20 m3/h vacuum pump
- Sealing time and vacuum display

Independently risk assessed to ensure compliance with Australian Standards