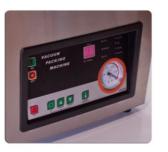

- •2 x 500mm Seal Bar & 210mm deep chamber
- Fixed seal bars
- Stainless Steel construction
- •Fast 20 m3/h vacuum pump
- Sealing time and vacuum display

Independently risk assessed to ensure compliance with Australian Standards

**Deep Chamber** 

20mm Thick Lid

Simple control panel

2 Year Conditional Warranty