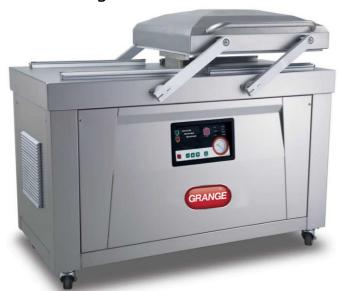

## Grange GRDZ500/2S

## Australia's Quality Large Vacuum Packer

The GRDZ500/2S model is a swing lid double seal bar commercial grade floor mount Vacuum Packer. This model comes with a deep 160mm chamber and seals multiple pouches and bags in seconds.

- •4 x 500mm Seal Bar & 160mm deep chamber
- Fixed seal bars
- •Stainless Steel construction
- •45 m3/h vacuum pump
- Sealing time and vacuum display

Independently risk assessed to ensure compliance with Australian Standards

4 X 500mm Seal Bars Full Stainless Steel

Simple control panel

2 Year Conditional Warranty

290Kg