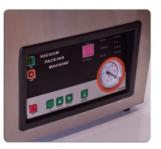

- •4 x 500mm Seal Bar & 160mm deep chamber
- Fixed seal bars
- •Stainless Steel construction
- •45 m3/h vacuum pump
- Sealing time and vacuum display

Independently risk assessed to ensure compliance with Australian Standards

4 X 500mm Seal Bars Full Stainless Steel

Simple control panel

2 Year Conditional Warranty

290Kg