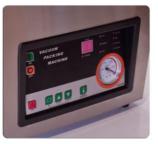

- •2 x 800mm Seal Bar & 200mm deep chamber
- •Stainless Steel construction
- •3 Phase Power
- •Fast 45 m3/h vacuum pump
- •Sealing time and vacuum display

Independently risk assessed to ensure compliance with Australian Standards