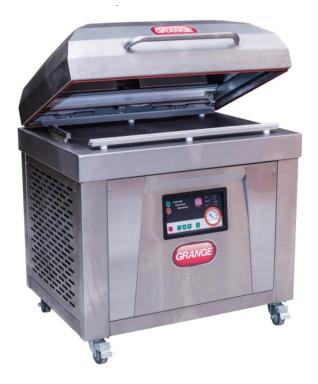

## Grange GRDZ800 Australia's Quality High Volume Vacuum Packer

The GRDZ800 model offers an extra-large commercial grade double seal bar Vacuum Packer. This floor mount model comes with a deep 200mm chamber and seals pouches and bags in.

- •2 x 800mm Seal Bar & 200mm deep chamber
- •Stainless Steel construction
- •3 Phase Power
- •Fast 45 m3/h vacuum pump
- •Sealing time and vacuum display

Independently risk assessed to ensure compliance with Australian Standards

2 X 800mm Seal Bars Full Stainless Steel Simple control panel

2 Year Conditional Warranty

| Specifications                          |                  |             |           |  |
|-----------------------------------------|------------------|-------------|-----------|--|
| Dimensions mm (LxDxH)                   | 850 x 970 x 1050 | Sealing Bar | 2 x 800mm |  |
| Chamber mm (LxDxH) 800 x 560 x 200(100) |                  | Power       | 3Ph       |  |
| Vacuum Pump                             | 45 m3/h          | Net Weight  | 230Kg     |  |