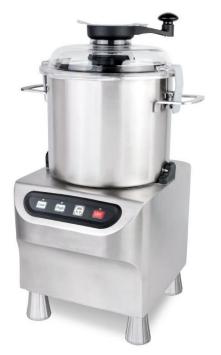

## Grange GRSLF3 Australia's quality entry level Food Processor

The GRSLF8 Food Processor offers a commercial grade processor for fast and efficient chopping, slicing, blending and mixing a wide range of foods.

•Large 1500 watt motor

- •8L bowl capacity
- •Lid safety microswitch
- •Two speeds 1500 & 2800rpm
- •Stainless steel blades and bowl
- Porthole to add additional product
- •Bowl and lid scrapper for emulsification

•15amp

Independently risk assessed to ensure compliance with Australian Standards

Removable blades

Water resistant IP67 touch panel

Bowl and lid scrapper

2 Year Conditional Warranty

| $\bigcap$ | Specifications       |                         |               |             |
|-----------|----------------------|-------------------------|---------------|-------------|
|           | <b>Dimensions mm</b> | (LxDxH) 340 x 270 x 580 | Bowl Capacity | 8L          |
|           | Power                | 230V 50Hz               | Speed RPM     | 1500 - 2800 |
|           | Motor                | 1500 W                  | Net Weight    | 26Kg        |