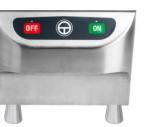

•15amp

Independently risk assessed to ensure compliance with Australian Standards

Removable blades

Water resistant IP67 touch panel

Bowl and lid scrapper

2 Year Conditional Warranty

| $\bigcap$ | Specifications       |                         |               |             |
|-----------|----------------------|-------------------------|---------------|-------------|
|           | <b>Dimensions mm</b> | (LxDxH) 340 x 270 x 580 | Bowl Capacity | 8L          |
|           | Power                | 230V 50Hz               | Speed RPM     | 1500 - 2800 |
|           | Motor                | 1500 W                  | Net Weight    | 26Kg        |