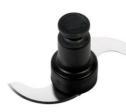

•Large 1500 watt motor

- •8L bowl capacity
- •Lid safety microswitch
- •Two speeds 1500 & 2800rpm
- •Stainless steel blades and bowl
- Porthole to add additional product
- •Bowl and lid scrapper for emulsification

•15amp

Independently risk assessed to ensure compliance with Australian Standards

Removable blades

Water resistant IP67 touch panel

Bowl and lid scrapper

2 Year Conditional Warranty

| $\bigcap$ | Specifications       |                         |               |             |
|-----------|----------------------|-------------------------|---------------|-------------|
|           | <b>Dimensions mm</b> | (LxDxH) 340 x 270 x 580 | Bowl Capacity | 8L          |
|           | Power                | 230V 50Hz               | Speed RPM     | 1500 - 2800 |
|           | Motor                | 1500 W                  | Net Weight    | 26Kg        |