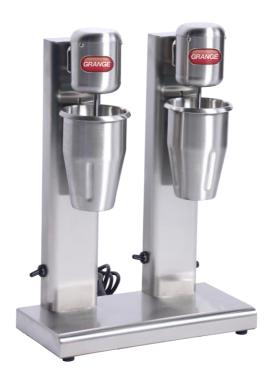

## Grange Mosman Milkshake Maker

## Australia's Fastest Entry Level Milkshake Machine

The Mosman Milkshake machines are made from solid commercial grade stainless steel. Dual speed, perfect for light fluffy shakes.

- Stainless steel construction
- •Powerful 180w motors
- •12,500rpm
- Dual speed motor
- Safety micro switch cut out
- Hands free operation
- •Supplied with 1Lt stainless cup