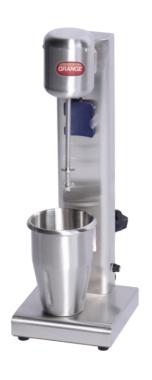

## Grange Mosman Milkshake Maker

## Australia's Fastest Entry Level Milkshake Machine

The Mosman Milkshake machines are made from solid commercial grade stainless steel. Dual speed, perfect for light fluffy shakes.

- Stainless steel construction
- •Powerful 180w motors
- •12,500rpm
- Dual speed motor
- Safety micro switch cut out
- Hands free operation
- •Supplied with 1Lt stainless cup

## **Specifications**

| <b>Dim mm</b> (LxDxH) 190 (230) x 160 (230) x 530 |           | Jug Capacity | 1Lt      |
|---------------------------------------------------|-----------|--------------|----------|
| Power                                             | 230V 50Hz | Speed RPM    | 12,500   |
| Motor                                             | 180 W     | Net Weight   | 4 or 7Kg |