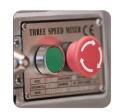

- •Strong 600W Gear Drive motor
- Stainless Steel bowl & accessories
- •3 speeds
- Emergency safety cut off switch & micro switches
- •Whisk, Beater & Dough hook.

Independently risk assessed to ensure compliance with Australian Standards

3 Attachments

**Emergency Switch** 

2 Year Conditional Warranty

| Specifications |                    |                       |               |       |        |      |  |
|----------------|--------------------|-----------------------|---------------|-------|--------|------|--|
|                | Dimensions mm (L   | xDxH) 470 x 540 x 710 | Bowl Capacity | у     |        | 10L  |  |
|                | Power              | 220V – 240V 50Hz      | Net Weight    |       |        | 55Kg |  |
|                | Motor              | 600 W                 | Speed RPM     | Whisk | Beater | Hook |  |
|                | Max Dry Ingredient | : 2.5Kg               |               | 148   | 244    | 480  |  |