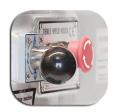

- •Strong 600W Gear Drive motor
- Stainless Steel bowl & accessories
- •3 speeds
- Emergency safety cut off switch & micro switches
- •Whisk, Beater & Dough hook.

Independently risk assessed to ensure compliance with Australian Standards

3 Attachments

**Emergency Switch** 

2 Year Conditional Warranty

| Specifications |                    |                       |               |       |        |      |  |
|----------------|--------------------|-----------------------|---------------|-------|--------|------|--|
|                | Dimensions mm (L   | xDxH) 470 x 540 x 710 | Bowl Capacity | у     |        | 10L  |  |
|                | Power              | 220V – 240V 50Hz      | Net Weight    |       |        | 55Kg |  |
|                | Motor              | 600 W                 | Speed RPM     | Whisk | Beater | Hook |  |
|                | Max Dry Ingredient | : 2.5Kg               |               | 148   | 244    | 480  |  |