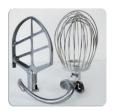

- •Strong 600W Gear Drive motor
- Stainless Steel bowl & accessories
- •3 speeds
- Emergency safety cut off switch & micro switches
- •Whisk, Beater & Dough hook.

Independently risk assessed to ensure compliance with Australian Standards

3 Attachments

**Emergency Switch** 

2 Year Conditional Warranty

| Specifications |                    |                       |               |       |        |      |  |
|----------------|--------------------|-----------------------|---------------|-------|--------|------|--|
|                | Dimensions mm (L   | xDxH) 470 x 540 x 710 | Bowl Capacity | у     |        | 10L  |  |
|                | Power              | 220V – 240V 50Hz      | Net Weight    |       |        | 55Kg |  |
|                | Motor              | 600 W                 | Speed RPM     | Whisk | Beater | Hook |  |
|                | Max Dry Ingredient | : 2.5Kg               |               | 148   | 244    | 480  |  |