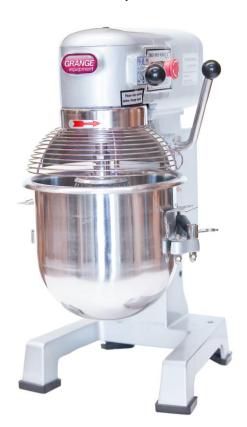

## **Grange GRPB10**

## Australia's Quality Commercial Planetary Mixer

The GRPB10 Planetary Mixer offers an entry level commercial grade mixer with industry standard safety features. Gear drive technology combined with a 3-speed control makes this an excellent choice for any commercial operation.

- •Strong 600W Gear Drive motor
- Stainless Steel bowl & accessories
- •3 speeds
- Emergency safety cut off switch & micro switches
- •Whisk, Beater & Dough hook.

Independently risk assessed to ensure compliance with Australian Standards

3 Attachments

**Emergency Switch** 

2 Year Conditional Warranty

| Specifications |                    |                       |               |       |        |      |  |
|----------------|--------------------|-----------------------|---------------|-------|--------|------|--|
|                | Dimensions mm (L   | xDxH) 470 x 540 x 710 | Bowl Capacity | у     |        | 10L  |  |
|                | Power              | 220V – 240V 50Hz      | Net Weight    |       |        | 55Kg |  |
|                | Motor              | 600 W                 | Speed RPM     | Whisk | Beater | Hook |  |
|                | Max Dry Ingredient | : 2.5Kg               |               | 148   | 244    | 480  |  |