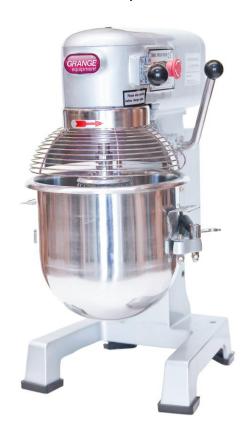

## **Grange GRPB15**

## Australia's Quality Commercial Planetary Mixer

The GRPB15 Planetary Mixer offers an entry level commercial grade mixer with industry standard safety features. Gear drive technology combined with a 3-speed control makes this an excellent choice for any commercial operation

- •Strong 600W Gear Drive motor
- Stainless Steel bowl & accessories
- •3 speeds
- Emergency safety cut off switch & micro switches
- •Whisk, Beater & Dough hook.

Independently risk assessed to ensure compliance with Australian Standards

3 Attachments

**Emergency Switch** 

2 Year Conditional Warranty

| Specifications |                           |                       |              |       |        |      |  |
|----------------|---------------------------|-----------------------|--------------|-------|--------|------|--|
|                | Dimensions mm (L          | xDxH) 470 x 540 x 710 | Bowl Capacit | y     |        | 15L  |  |
|                | Power                     | 220V – 240V 50Hz      | Net Weight   |       |        | 59Kg |  |
|                | Motor                     | 600 W                 | Speed RPM    | Whisk | Beater | Hook |  |
|                | <b>Max Dry Ingredient</b> | 3.5Kg                 |              | 148   | 244    | 480  |  |