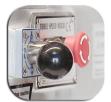

- •Strong 600W Gear Drive motor
- Stainless Steel bowl & accessories
- •3 speeds
- Emergency safety cut off switch & micro switches
- •Whisk, Beater & Dough hook.

Independently risk assessed to ensure compliance with Australian Standards

3 Attachments

**Emergency Switch** 

2 Year Conditional Warranty

| Specifications |                           |                       |              |       |        |      |  |
|----------------|---------------------------|-----------------------|--------------|-------|--------|------|--|
|                | Dimensions mm (L          | xDxH) 470 x 540 x 710 | Bowl Capacit | y     |        | 15L  |  |
|                | Power                     | 220V – 240V 50Hz      | Net Weight   |       |        | 59Kg |  |
|                | Motor                     | 600 W                 | Speed RPM    | Whisk | Beater | Hook |  |
|                | <b>Max Dry Ingredient</b> | 3.5Kg                 |              | 148   | 244    | 480  |  |