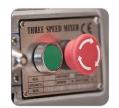

- •Strong 600W Gear Drive motor
- Stainless Steel bowl & accessories
- •3 speeds
- Emergency safety cut off switch & micro switches
- •Whisk, Beater & Dough hook.

Independently risk assessed to ensure compliance with Australian Standards

3 Attachments

**Emergency Switch** 

2 Year Conditional Warranty

| Specifications |                           |                       |              |       |        |      |  |
|----------------|---------------------------|-----------------------|--------------|-------|--------|------|--|
|                | Dimensions mm (L          | xDxH) 470 x 540 x 710 | Bowl Capacit | y     |        | 15L  |  |
|                | Power                     | 220V – 240V 50Hz      | Net Weight   |       |        | 59Kg |  |
|                | Motor                     | 600 W                 | Speed RPM    | Whisk | Beater | Hook |  |
|                | <b>Max Dry Ingredient</b> | 3.5Kg                 |              | 148   | 244    | 480  |  |