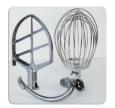

- •Strong 600W Gear Drive motor
- Stainless Steel bowl & accessories
- •3 speeds
- Emergency safety cut off switch & micro switches
- •Whisk, Beater & Dough hook.

Independently risk assessed to ensure compliance with Australian Standards

3 Attachments

**Emergency Switch** 

2 Year Conditional Warranty

| Specifications |                           |                       |              |       |        |      |  |
|----------------|---------------------------|-----------------------|--------------|-------|--------|------|--|
|                | Dimensions mm (L          | xDxH) 470 x 540 x 710 | Bowl Capacit | y     |        | 15L  |  |
|                | Power                     | 220V – 240V 50Hz      | Net Weight   |       |        | 59Kg |  |
|                | Motor                     | 600 W                 | Speed RPM    | Whisk | Beater | Hook |  |
|                | <b>Max Dry Ingredient</b> | 3.5Kg                 |              | 148   | 244    | 480  |  |