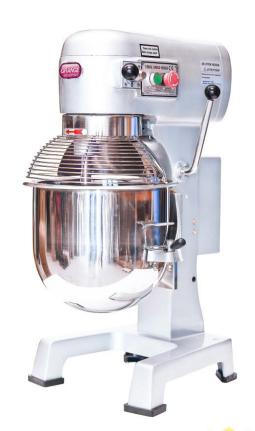

## **Grange GRPB20**

## Australia's Quality Commercial Planetary Mixer

The GRPB20 Planetary Mixer offers an entry level commercial grade mixer with industry standard safety features. Gear drive technology combined with a 3-speed control makes this an excellent choice for any commercial operation.

- •Strong 1100W Gear Drive motor
- •Stainless Steel bowl & accessories
- •3 speeds
- Emergency safety cut off switch & micro switches
- •Whisk, Beater & Dough hook.

Independently risk assessed to ensure compliance with Australian Standards

3 Attachments

**Emergency Switch** 

2 Year Conditional Warranty

| Specifications |                    |                       |               |       |        |      |  |
|----------------|--------------------|-----------------------|---------------|-------|--------|------|--|
|                | Dimensions mm (L   | xDxH) 500 x 590 x 870 | Bowl Capacity | у     |        | 20L  |  |
|                | Power              | 220V – 240V 50Hz      | Net Weight    |       |        | 76Kg |  |
|                | Motor              | 1100 W                | Speed RPM     | Whisk | Beater | Hook |  |
|                | Max Dry Ingredient | 5Ka                   |               | 107   | 317    | 462  |  |