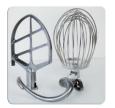

- •Strong 1100W Gear Drive motor
- •Stainless Steel bowl & accessories
- •3 speeds
- Emergency safety cut off switch & micro switches
- •Whisk, Beater & Dough hook.

Independently risk assessed to ensure compliance with Australian Standards