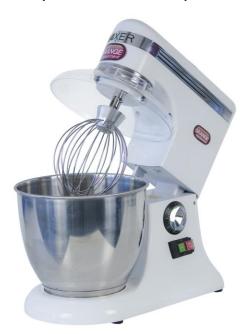

## **Grange GRPB7**

## Australia's Quality Entry Level Planetary Mixer

The GRPB7 Planetary Mixer offers an entry level commercial grade mixer with industry standard safety features. Belt drive technology combined with variable speed control makes this an excellent choice for any commercial operation.

- •Strong 325W motor
- Stainless Steel bowl & accessories
- Variable speed
- Safety cut off switch
- Whisk, Beater & Dough hook.

Independently risk assessed to ensure compliance with Australian Standards