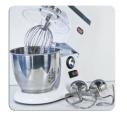

- •Strong 325W motor
- Stainless Steel bowl & accessories
- Variable speed
- Safety cut off switch
- Whisk, Beater & Dough hook.

Independently risk assessed to ensure compliance with Australian Standards