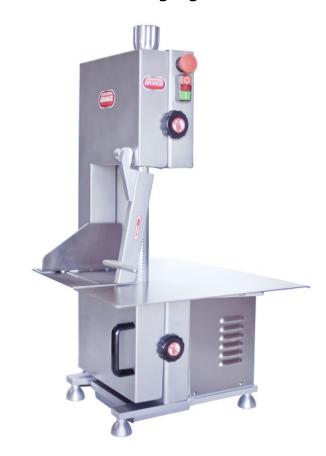

## **Grange GRLS-1650**

## Australia's Quality Entry Level Bandsaw

The GRLS-1650 benchtop bandsaw offers an entry level commercial grade saw. Designed to cut fresh meat, bone and frozen meat. Body constructed from high grade stainless steel.

- •Large 750W motor
- •Stainless Steel Body
- Door safety switches
- •1650mm length blade
- Accepts 210mm wide blade
- •Stainless steel table guide

Independently risk assessed to ensure compliance with Australian Standards