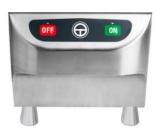

Independently risk assessed to ensure compliance with Australian Standards

Removable blades

Water resistant IP67 touch panel

Bowl and lid scrapper

2 Year Conditional Warranty