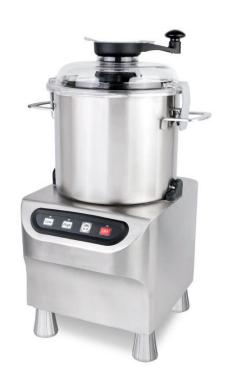

## **Grange GRSLF12**

## Australia's quality entry level Food Processor

The GRSLF12 Food Processor offers a commercial grade processor for fast and efficient chopping, slicing, blending and mixing a wide range of foods.

- •Large 1500 watt motor
- •12L bowl capacity
- Lid safety microswitch
- •Two speeds 1500 & 2800rpm
- Stainless steel blades and bowl
- Porthole to add additional product
- Bowl and lid scrapper for emulsification
- •15 amp

## **Specifications**

 Dimensions mm
 (LxDxH) 390 x 310 x 620
 Bowl Capacity
 12L

 Power
 230V 50Hz
 Speed RPM
 1500 - 2800

 Motor
 1500 W
 Net Weight
 26Kg