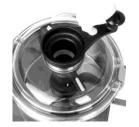

## Australia's quality entry level Food Processor

The GRSLF12 Food Processor offers a commercial grade processor for fast and efficient chopping, slicing, blending and mixing a wide range of foods.

- •Large 1500 watt motor
- •12L bowl capacity
- Lid safety microswitch
- •Two speeds 1500 & 2800rpm
- Stainless steel blades and bowl
- Porthole to add additional product
- Bowl and lid scrapper for emulsification
- •15 amp

Independently risk assessed to ensure compliance with Australian Standards

Removable blades

Water resistant IP67 touch panel

Bowl and lid scrapper

2 Year Conditional Warranty