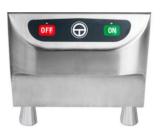

Independently risk assessed to ensure compliance with Australian Standards

Removable blades

Water resistant IP67 touch panel

Bowl and lid scrapper

2 Year Conditional Warranty