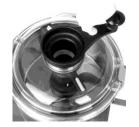

## Australia's quality entry level Food Processor

The GRSLF18 Food Processor offers a commercial grade processor for fast and efficient chopping, slicing, blending and mixing a wide range of foods.

- •Large 1500 watt motor
- •18L bowl capacity
- Lid safety microswitch
- •Two speeds 1500 & 2800rpm
- Stainless steel blades and bowl
- Porthole to add additional product
- Bowl and lid scrapper for emulsification
- •15 amp

Independently risk assessed to ensure compliance with Australian Standards

Removable blades

Water resistant IP67 touch panel

Bowl and lid scrapper

2 Year Conditional Warranty