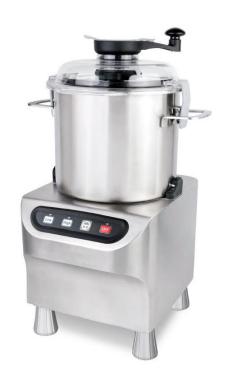

## Australia's quality entry level Food Processor

The GRSLF18 Food Processor offers a commercial grade processor for fast and efficient chopping, slicing, blending and mixing a wide range of foods.

- •Large 1500 watt motor
- •18L bowl capacity
- Lid safety microswitch
- •Two speeds 1500 & 2800rpm
- Stainless steel blades and bowl
- Porthole to add additional product
- Bowl and lid scrapper for emulsification
- •15 amp

Independently risk assessed to ensure compliance with Australian Standards

Removable blades

Water resistant IP67 touch panel

Bowl and lid scrapper

2 Year Conditional Warranty

## **Specifications**

 Dimensions mm
 (LxDxH) 390 x 310 x 710
 Bowl Capacity
 18L

 Power
 230V 50Hz
 Speed RPM
 1500 - 2800

 Motor
 1500 W
 Net Weight
 26Kg