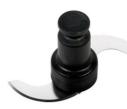

- •Large 800 watt motor
- •5L bowl capacity
- •Lid safety microswitch
- •Single speed 1500 rpm
- •Stainless steel blades and bowl
- Porthole to add additional product
- •Bowl and lid scrapper for emulsification

Independently risk assessed to ensure compliance with Australian Standards

Removable blades

Water resistant IP67 touch panel

Bowl and lid scrapper

2 Year Conditional Warranty

| $\bigcap$ | Specifications       |                         |               |      |
|-----------|----------------------|-------------------------|---------------|------|
|           | <b>Dimensions mm</b> | (LxDxH) 340 x 270 x 520 | Bowl Capacity | 5L   |
|           | Power                | 230V 50Hz               | Speed RPM     | 1500 |
|           | Motor                | 800 W                   | Net Weight    | 25Kg |