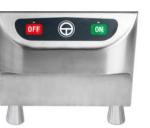

Independently risk assessed to ensure compliance with Australian Standards

Removable blades

Water resistant IP67 touch panel

Bowl and lid scrapper

2 Year Conditional Warranty

| $\bigcap$ | Specifications       |                         |               |      |
|-----------|----------------------|-------------------------|---------------|------|
|           | <b>Dimensions mm</b> | (LxDxH) 340 x 270 x 520 | Bowl Capacity | 5L   |
|           | Power                | 230V 50Hz               | Speed RPM     | 1500 |
|           | Motor                | 800 W                   | Net Weight    | 25Kg |