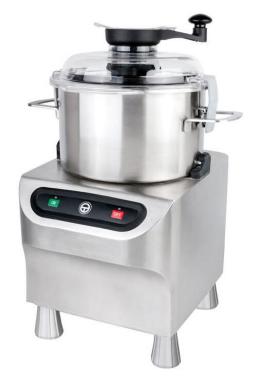

## Grange GRSLF5 Australia's quality entry level Food Processor

The GRSLF5 Food Processor offers a commercial grade processor for fast and efficient chopping, slicing, blending and mixing a wide range of foods.

- •Large 800 watt motor
- •5L bowl capacity
- •Lid safety microswitch
- •Single speed 1500 rpm
- •Stainless steel blades and bowl
- Porthole to add additional product
- •Bowl and lid scrapper for emulsification

Independently risk assessed to ensure compliance with Australian Standards

Removable blades

Water resistant IP67 touch panel

Bowl and lid scrapper

2 Year Conditional Warranty

| $\bigcap$ | Specifications       |                         |               |      |
|-----------|----------------------|-------------------------|---------------|------|
|           | <b>Dimensions mm</b> | (LxDxH) 340 x 270 x 520 | Bowl Capacity | 5L   |
|           | Power                | 230V 50Hz               | Speed RPM     | 1500 |
|           | Motor                | 800 W                   | Net Weight    | 25Kg |