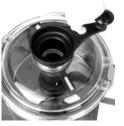

- •Large 800 watt motor
- •5L bowl capacity
- •Lid safety microswitch
- •Single speed 1500 rpm
- •Stainless steel blades and bowl
- Porthole to add additional product
- •Bowl and lid scrapper for emulsification