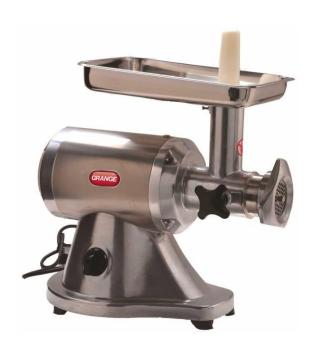

## **Grange GRTJ12**

## Australia's Quality Compact Mincer

The GRTJ12 model offers a heavy-duty commercial grade stainless steel Mincer. This bench top model is capable of up to 120Kg per hour.

- Large 750 watt / 1hp motor
- Stainless body & parts
- Parts in contact with food made of stainless steel
- 2 knives plus6 & 8mm plates
- •Silent operation, gears in oil bath

Independently risk assessed to ensure compliance with Australian Standards

Stainless steel Worm, barrel etc

6mm & 8mm Plates included

Thermal Overload

2 Year Conditional Warranty

## **Specifications**

 Dimensions mm
 (LxDxH) 500 x 190 x 510
 Blades
 2 included

 Power
 240V 50 Hz
 Plates
 6 & 8mm included

 Motor
 750 W
 Net Weight
 27Kg