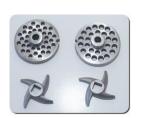

## Australia's Quality Compact Mincer

The GRTJ12 model offers a heavy-duty commercial grade stainless steel Mincer. This bench top model is capable of up to 120Kg per hour.

- Large 750 watt / 1hp motor
- Stainless body & parts
- Parts in contact with food made of stainless steel
- 2 knives plus6 & 8mm plates
- •Silent operation, gears in oil bath

Independently risk assessed to ensure compliance with Australian Standards

Stainless steel Worm, barrel etc

6mm & 8mm Plates included

Thermal Overload

2 Year Conditional Warranty

## **Specifications**

 Dimensions mm
 (LxDxH) 500 x 190 x 510
 Blades
 2 included

 Power
 240V 50 Hz
 Plates
 6 & 8mm included

 Motor
 750 W
 Net Weight
 27Kg