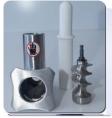

## Grange GRTJ22 Australia's Quality Heavy Duty Mincer

The GRTJ22 model offers a heavy-duty commercial grade Aluminium Alloy Mincer. A bench top model but still capable of up to 220Kg per hour.

Large 1100 watt / 1.5hp motor
Alloy construction to reduce weight
Parts in contact with food made of stainless steel
2 knives plus
8 8mm plates
Silent operation, gears in oil bath
Reverse speed to clear worm

Independently risk assessed to ensure compliance with Australian Standards

Stainless steel Worm, barrel etc

6mm & 8mm Plates included

Thermal overload

2 Year Conditional Warranty

| $\bigcap$ | Specifications       |                         |            |                  |
|-----------|----------------------|-------------------------|------------|------------------|
|           | <b>Dimensions mm</b> | (LxDxH) 600 x 265 x 465 | Blades     | 2 included       |
|           | Power                | 240V 50 Hz              | Plates     | 6 & 8mm included |
|           | Motor                | 1100 W                  | Net Weight | 23Kg             |