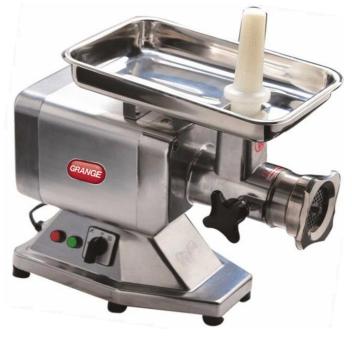

## Grange GRTJ22 Australia's Quality Heavy Duty Mincer

The GRTJ22 model offers a heavy-duty commercial grade Aluminium Alloy Mincer. A bench top model but still capable of up to 220Kg per hour.

Large 1100 watt / 1.5hp motor
Alloy construction to reduce weight
Parts in contact with food made of stainless steel
2 knives plus
8 8mm plates
Silent operation, gears in oil bath
Reverse speed to clear worm

Independently risk assessed to ensure compliance with Australian Standards

Stainless steel Worm, barrel etc

6mm & 8mm Plates included

Thermal overload

2 Year Conditional Warranty

| $\bigcap$ | Specifications       |                         |            |                  |
|-----------|----------------------|-------------------------|------------|------------------|
|           | <b>Dimensions mm</b> | (LxDxH) 600 x 265 x 465 | Blades     | 2 included       |
|           | Power                | 240V 50 Hz              | Plates     | 6 & 8mm included |
|           | Motor                | 1100 W                  | Net Weight | 23Kg             |