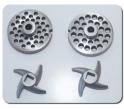

## Grange GRTJ22 Australia's Quality Heavy Duty Mincer

The GRTJ22 model offers a heavy-duty commercial grade Aluminium Alloy Mincer. A bench top model but still capable of up to 220Kg per hour.

Large 1100 watt / 1.5hp motor
Alloy construction to reduce weight
Parts in contact with food made of stainless steel
2 knives plus
8 8mm plates
Silent operation, gears in oil bath
Reverse speed to clear worm

Independently risk assessed to ensure compliance with Australian Standards

Stainless steel Worm, barrel etc

6mm & 8mm Plates included

Thermal overload

2 Year Conditional Warranty

| $\bigcap$ | Specifications       |                         |            |                  |
|-----------|----------------------|-------------------------|------------|------------------|
|           | <b>Dimensions mm</b> | (LxDxH) 600 x 265 x 465 | Blades     | 2 included       |
|           | Power                | 240V 50 Hz              | Plates     | 6 & 8mm included |
|           | Motor                | 1100 W                  | Net Weight | 23Kg             |