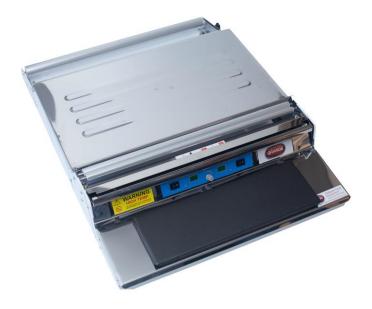

## **Grange GRTW500XL**

## Australia's Quality Entry Level Benchtop Wrapper

The GRTW550XL benchtop manual film wrapper with extra large tray is a must for use in all sorts of food packaging operations such as bakeries, greengrocers, butchers and sandwich bars.

- Separate heat controls for cutter and sealer
- •Stainless steel construction. Easy cleaning. 30cm tray.
- •Accepts up to 500mm wide film

Independently risk assessed to ensure compliance with Australian Standards